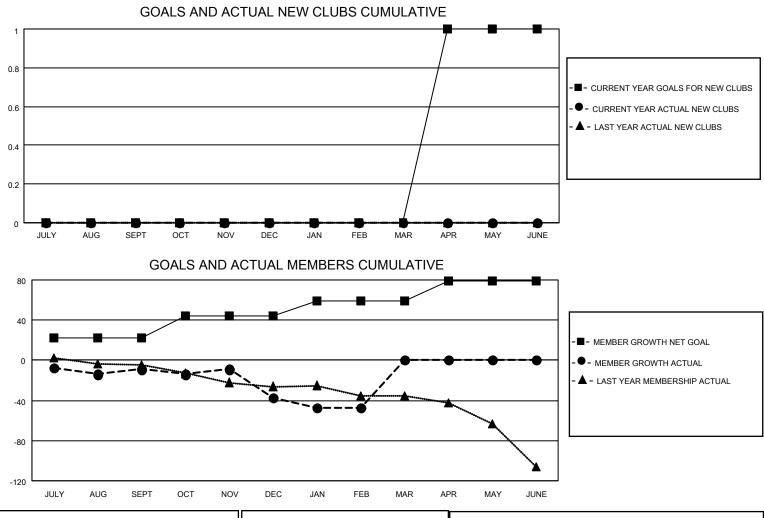

## LOCATION ENGLAND

District 105CN

Results as of: 2/28/2022

| Clubs                 |               |           |               | Members               |                        |                         |                                                    |
|-----------------------|---------------|-----------|---------------|-----------------------|------------------------|-------------------------|----------------------------------------------------|
| RESULTS FOR 2021-2022 |               |           |               | RESULTS FOR 2021-2022 |                        |                         |                                                    |
| QUARTER               | NEW CLUB GOAL | NEW CLUBS | DROPPED CLUBS | QUARTER MEM           | BER GROWTH NET<br>GOAL | MEMBER GROWTH<br>ACTUAL | DROPPED<br>MEMBERS ACTUAL<br>(including transfers) |
| JULY/AUG/SEPT         | 0             | 0         | 2             | JULY/AUG/SEPT         | 22                     | 14                      | 19                                                 |
| OCT/NOV/DEC           | 0             | 0         | 0             | OCT/NOV/DEC           | 22                     | 30                      | 47                                                 |
| JAN/FEB/MAR           | 0             | 0         | 1             | JAN/FEB/MAR           | 15                     | 16                      | 23                                                 |
| APR/MAY/JUNE          | 1             | 0         | 0             | APR/MAY/JUNE          | 20                     | 0                       | 0                                                  |